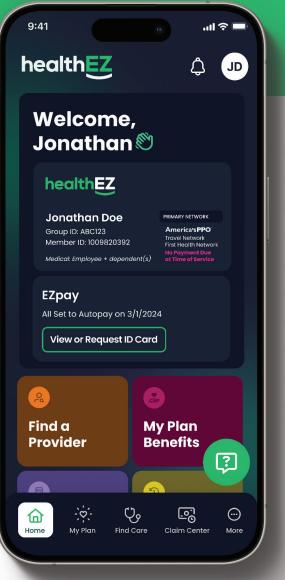

## **Manage your health** benefits without all the headaches

Download the free myHealthEZ app to view your benefits, manage and pay bills, locate care providers near you, and access your digital insurance cardright from your phone.

#### Tap into your health benefits

Scan the QR code with your device's camera to download the myHealthEZ app and put the power of hassle-free health benefits management at your fingertips.

#### **Medical ID cards**

If you are new to the HealthEZ plan, keep an eye out for your medical ID card. Once you recieve that, you can setup your myHealthEZ account.

If you need a replacement card, log into to your myHealthEZ account and request a new card be printed and mailed, or access a digital copy directly to your device!